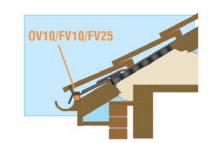

## **Product Description**

Corovent over-fascia vents provide discreet eaves ventilation. The vents are strong and robust. They will resist the weight of tiles and slates, and also resist crushing by foot. The vents can be used on their own or in conjunction with other Corovent products.

- Provides continuous 25mm ventilation into the roof void
- Minimum disruption to eaves detail
- Simple to fix
- · Corrosion and rot resistant
- For use with slate or tiled roofs

| Product      | FV25                                                                            |
|--------------|---------------------------------------------------------------------------------|
| Requirements |                                                                                 |
| Statutory    | To provide ventilation at the eaves of a roof in accordance with Building Regs  |
| Requirements | Document C2 & BS5250:2011 and The Building Standards (Scotland)                 |
| -            | Regulations. To achieve clear 25mm ventilation along the eaves                  |
|              | (25,000mm² per metre)                                                           |
| Functional   | To fit properly on fascia and provide eaves ventilation. To be easily installed |
| Requirements | and be suitable for use with other Corovent products. To ensure a               |
| _            | continuous 25mm ventilation gap is provided at the eaves. The 4mm slots         |
|              | prevent birds, large insects and vermin from entering the roof void.            |