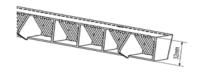

| Product Specifications   |              |
|--------------------------|--------------|
| Code                     | FV25         |
| Height                   | 32mm         |
| Width                    | 48mm         |
| Length                   | 1000mm ±10mm |
| Material                 | HDPE         |
| Colour                   | Black        |
| Weight                   | 0.18Kg       |
| No. of Ventilation Slots | 168          |
| Vent Slot Width          | 4mm          |
| Vent Slot Depth          | 38mm         |