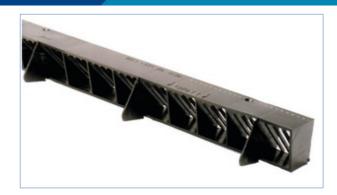

## FV25 Over Fascia Vent

## **Product Description**

Corovent over-fascia vents provide discreet eaves ventilation. The vents are strong and robust. They will resist the weight of tiles and slates, and also resist crushing by foot. The vents can be used on their own or in conjunction with other Corovent products.

- Provides continuous 25mm ventilation into the roof void
- Minimum disruption to eaves detail
- Simple to fix
- · Corrosion and rot resistant
- For use with slate or tiled roofs

| Product      | FV25                                                                            |
|--------------|---------------------------------------------------------------------------------|
| Requirements |                                                                                 |
| Statutory    | To provide ventilation at the eaves of a roof in accordance with Building Regs  |
| Requirements | Document C2 & BS5250:2011 and The Building Standards (Scotland)                 |
| -            | Regulations. To achieve clear 25mm ventilation along the eaves                  |
|              | (25,000mm² per metre)                                                           |
| Functional   | To fit properly on fascia and provide eaves ventilation. To be easily installed |
| Requirements | and be suitable for use with other Corovent products. To ensure a               |
| _            | continuous 25mm ventilation gap is provided at the eaves. The 4mm slots         |
|              | prevent birds, large insects and vermin from entering the roof void.            |