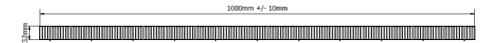

| Product Specifications   |              |
|--------------------------|--------------|
| Code                     | FV25         |
| Height                   | 32mm         |
| Width                    | 48mm         |
| Length                   | 1000mm ±10mm |
| Material                 | HDPE         |
| Colour                   | Black        |
| Weight                   | 0.18Kg       |
| No. of Ventilation Slots | 168          |
| Vent Slot Width          | 4mm          |
| Vent Slot Depth          | 38mm         |